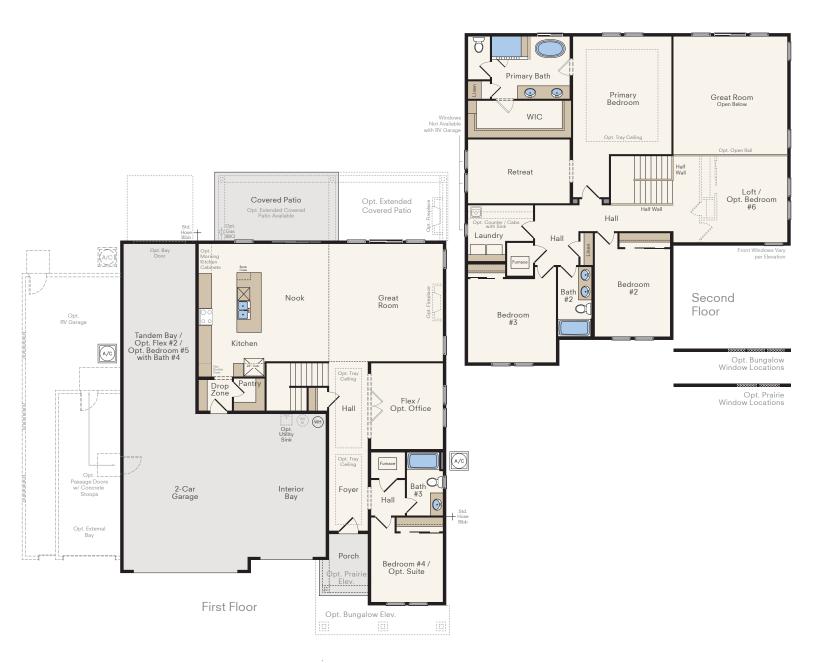

## THE SYCAMORE

**Two-Story Home Opt. Bedroom Suite on Main** 4-6 Bedrooms, 3-4.5 Baths Approx. 3,323 sq. ft. heated

臼

HubbleHomes.com

Opt. Flex #2 ILO Tandem Bay

Opt. Bedroom #6 ILO Loft Opt. Bedroom #6

Front Windows vary per elev.

Opt. Home Plus ILO of Std. Bedroom #4

In a continuous effort by Hubble Homes to improve the quality of your home, we reserve the right to change features, prices, plans and specifications without notice. Dimensions and square feet are approximations only. Renderings are for marketing purposes only. See your onsite sales associate for additional information. © 2025 Hubble Homes, LLC. RCE-049. Revised 2025 01-27