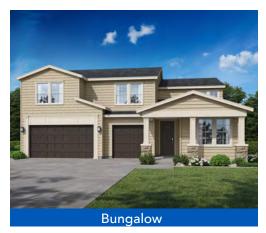

## THE SYCAMORE

**Two-Story Home Opt. Bedroom Suite on Main** 4-6 Bedrooms, 3-4.5 Baths Approx. 3,323 sq. ft. heated

臼

HubbleHomes.com

Opt. Flex #2 ILO Tandem Bay

Opt. Bedroom #6 ILO Loft Opt. Bedroom #6

Front Windows vary per elev.