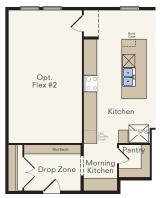

## THE SYCAMORE

**Two-Story Home Opt. Bedroom Suite on Main** 4-6 Bedrooms, 3-4.5 Baths Approx. 3,323 sq. ft. heated

臼

HubbleHomes.com

Opt. Flex #2 ILO Tandem Bay

Opt. Bedroom #6 ILO Loft Opt. Bedroom #6

Front Windows vary per elev.