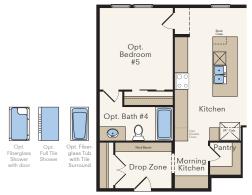

## THE SYCAMORE

**Two-Story Home Opt. Bedroom Suite on Main** 4-6 Bedrooms, 3-4.5 Baths Approx. 3,323 sq. ft. heated

臼

HubbleHomes.com

Opt. Flex #2 ILO Tandem Bay

Opt. Bedroom #6 ILO Loft Opt. Bedroom #6

Front Windows vary per elev.