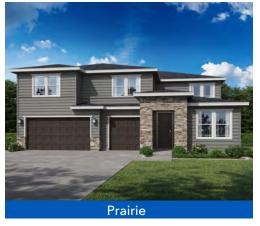

## THE SYCAMORE

**Two-Story Home Opt. Bedroom Suite on Main** 4-6 Bedrooms, 3-4.5 Baths Approx. 3,323 sq. ft. heated

臼

HubbleHomes.com

Opt. Flex #2 ILO Tandem Bay

Opt. Bedroom #6 ILO Loft Opt. Bedroom #6

Front Windows vary per elev.