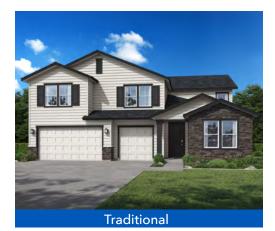

## THE SYCAMORE

**Two-Story Home Opt. Bedroom Suite on Main** 4-6 Bedrooms, 3-4.5 Baths Approx. 3,323 sq. ft. heated

臼

HubbleHomes.com

Opt. Flex #2 ILO Tandem Bay

Opt. Bedroom #6 ILO Loft Opt. Bedroom #6

Front Windows vary per elev.